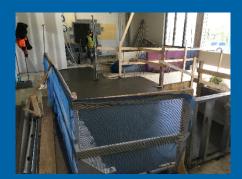

#### Activities

Pour Upper Entry Slab

Complete ADA Ramp Retaining Wall and Canopy Footings

Form and Pour Exterior Stair Retaining Wall

Complete Installation of White Cap at Building 2010B

Complete Installation of White Cap at Building 2010A